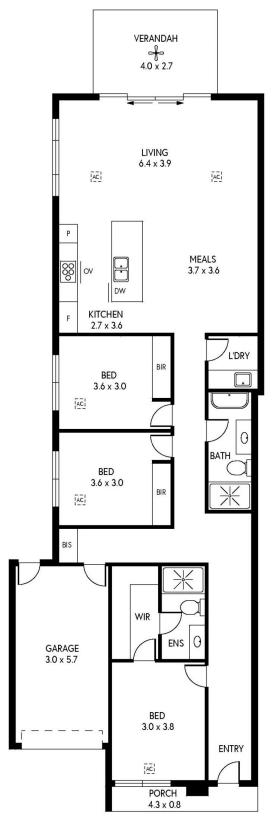

## 2A Buccleuch Avenue Findon SA

\*NO STAMP DUTY & FIRST HOME OWNER GRANT AVAILABLE FOR ELIGIBLE FIRST HOME BUYERS (Terms and Conditions Apply)

Enter a realm of exquisite luxury at 2A Buccleuch Ave Findon, where contemporary elegance harmonises with practical convenience in this masterfully constructed, newly built home. Every aspect of this residence has been thoughtfully designed with meticulous attention to detail, providing a flawless combination of sophistication and utility for a lifestyle of unmatched comfort.

As you approach this newly built contemporary residence, a striking washed brick partition frames the front porch, while an elegant timber ceiling complements the feature

3 📭 2 🖺 1 🖨

Type: House

**View**: https://www.sinova.com.au/sale/sa/western-beac hside-suburbs/findon/residential/house/8161334