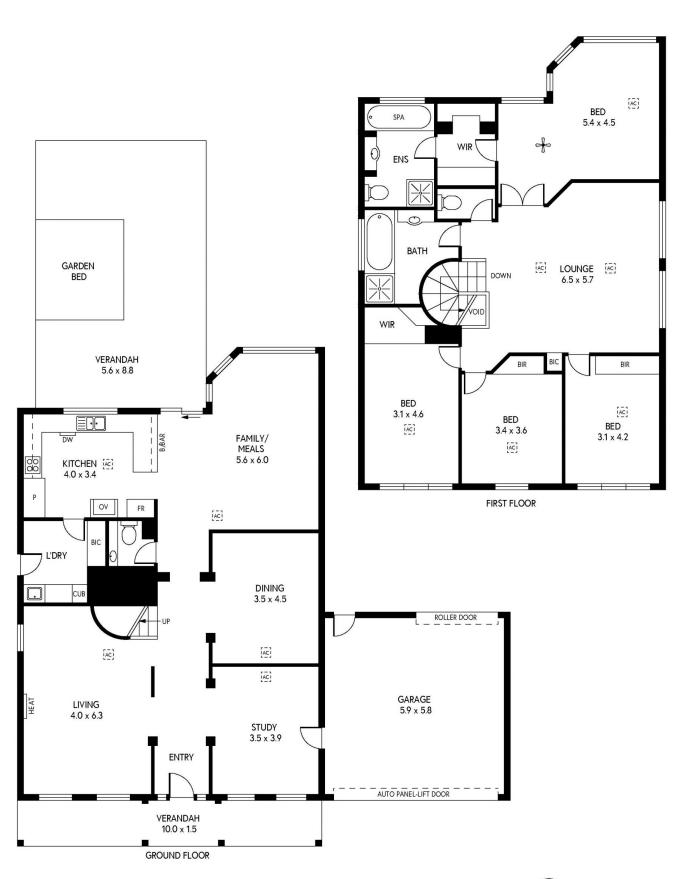

## 1 Woodley Road Glen Osmond SA

Welcome to the ultimate upgrade in lifestyle - a luxury European style home that exemplifies sophistication and harnesses contemporary design to perfection. This is a showstopper, where every need has been anticipated and every detail incorporated. We cannot wait to show you around the approx. 391m2 of building that sits on a block of land approx. 595m2 in size.

The eye-catching street appeal cannot be overstated - it establishes an organized and purposeful sense of style that resonates throughout the home. Immaculate, orderly landscaped gardens; an exquisite and imposing dual level façade; and a beautifully paved long driveway work together for flawless aesthetics.