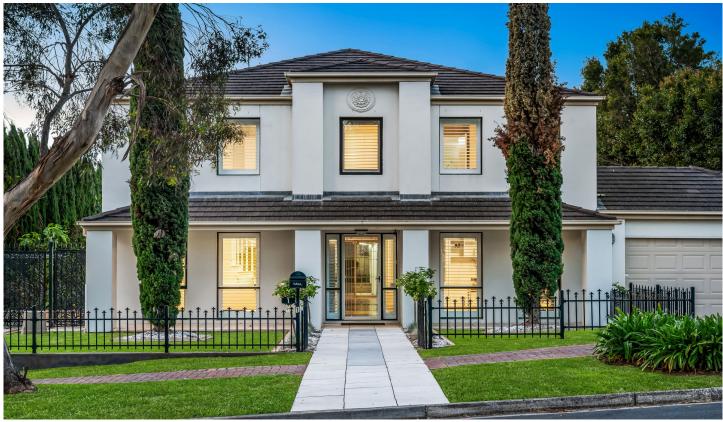

## 1 Woodley Road Glen Osmond SA

Welcome to the ultimate upgrade in lifestyle - a luxury European style home that exemplifies sophistication and harnesses contemporary design to perfection. This is a showstopper, where every need has been anticipated and every detail incorporated. We cannot wait to show you around the approx. 391m2 of building that sits on a block of land approx. 595m2 in size.

The eye-catching street appeal cannot be overstated - it establishes an organized and purposeful sense of style that resonates throughout the home. Immaculate, orderly landscaped gardens; an exquisite and imposing dual level façade; and a beautifully paved long driveway work together for flawless aesthetics.