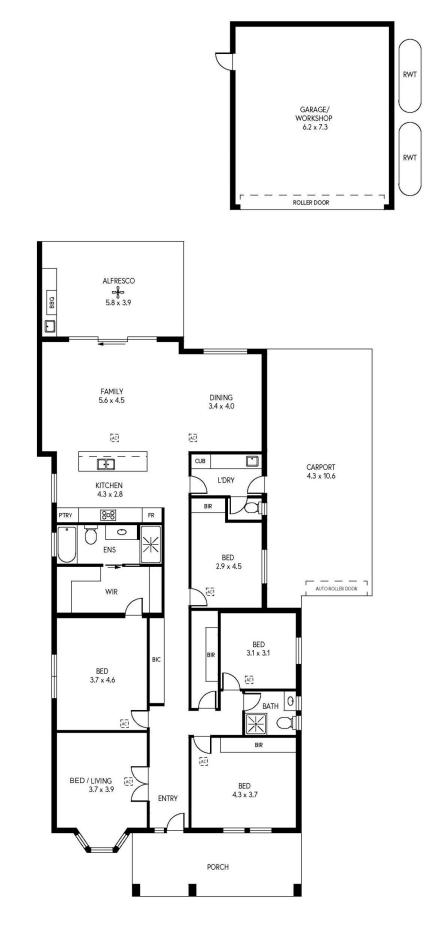

## 15 ARTHUR STREET, CLARENCE GARDENS

| INTERNAL | - 194.2 SQM |
|----------|-------------|
| EXTERNAL | - 130.7 SQM |
| TOTAL    | - 324 9 SQM |

PRODUCED BY CLIQUECREATIVE