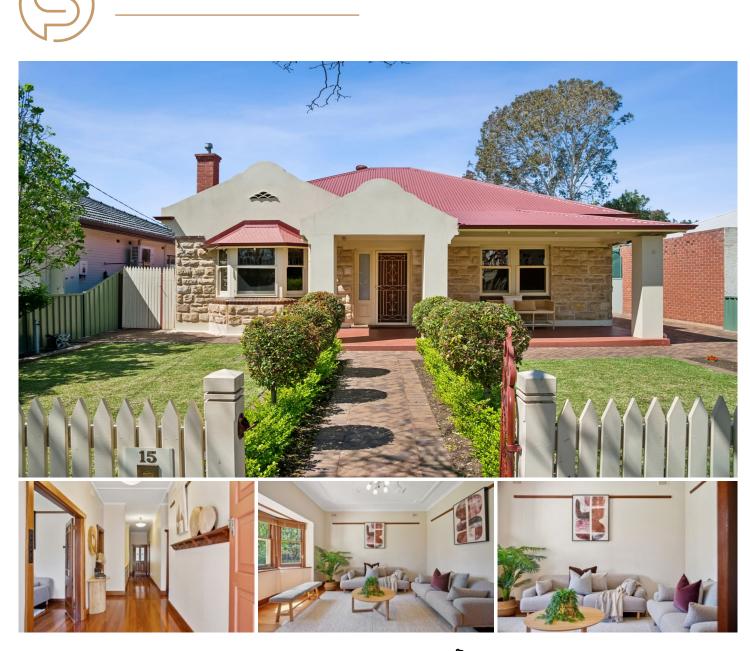

## **15 Arthur Street Clarence Gardens SA**

Welcome to a stunning Art Deco residence set on a generous 743sqm block (approx.), where classic sophistication meets modern luxury. Thoughtfully renovated, this home offers a perfect blend of timeless charm and contemporary comfort, making it ideal for family living while providing room for future growth and success.

From the picturesque front picket fence to the stunning leadlight windows, every element of this home reflects the elegance of a bygone era. The spacious rooms and lofty ceilings cater to the demands of modern family life, creating a warm and refined atmosphere.

Upon entering, you're welcomed by a grand hallway that sets the tone for the rest of the home. The flexible floor