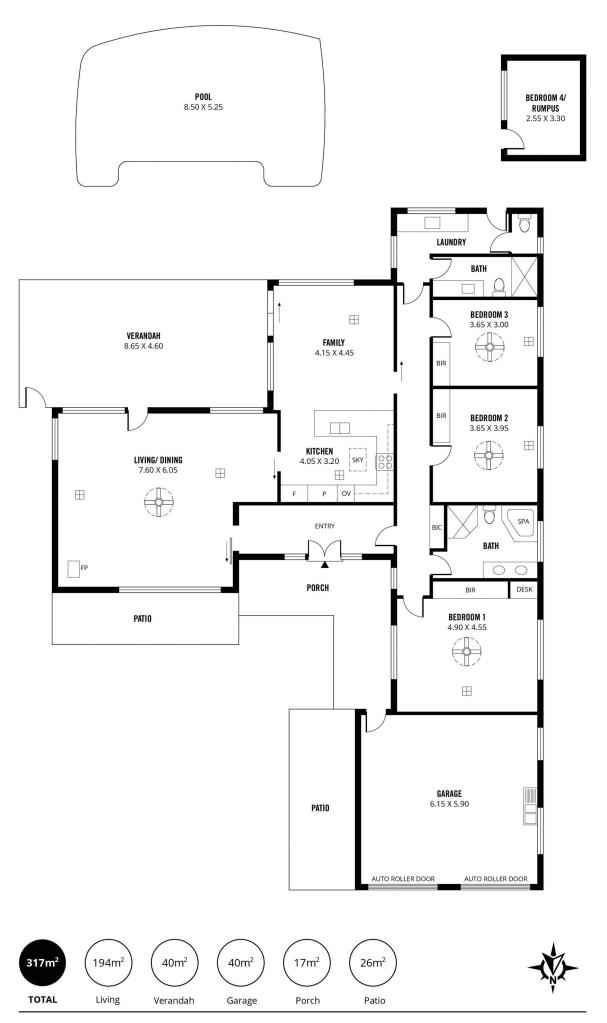

## 13 Shirley Crescent West Beach SA

This commodious family property incorporates the functionality, style and design ethos your family deserves. In a paramount location just metres from the stunning West Beach foreshore, this is your opportunity for a lifestyle upgrade where the curative powers of the ocean can be accessed every day.

On a quiet, family-friendly street of houses of a similar quality, you're welcomed by a well-tended, lush front yard. The contemporary façade adds to the street appeal, heightened by the tiled roof and exposed brick walls. A paved driveway offers ample parking and leads to the double lock up garage.

Extensive covered verandas provide plenty of shaded area

For full version visit the website

4 🕮 2 🟪 4 🖨

Type : House

Price: Best Offer by 28th Oct, 12pm (U.S.P.)

Land Size: 770 sqm

View : https://www.sinova.com.au/sale/sa/western-