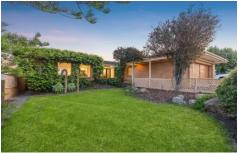

On a quiet, family-friendly street of houses of a similar quality, you're welcomed by a well-tended, lush front yard. The contemporary façade adds to the street appeal, heightened by the tiled roof and exposed brick walls. A paved driveway offers ample parking and leads to the double lock up garage.

Extensive covered verandas provide plenty of shaded area

For full version visit the website

4 🕮 2 🟪 4 🖨

Type : House

Price: Best Offer by 28th Oct, 12pm (U.S.P.)

Land Size: 770 sqm

View : https://www.sinova.com.au/sale/sa/western-