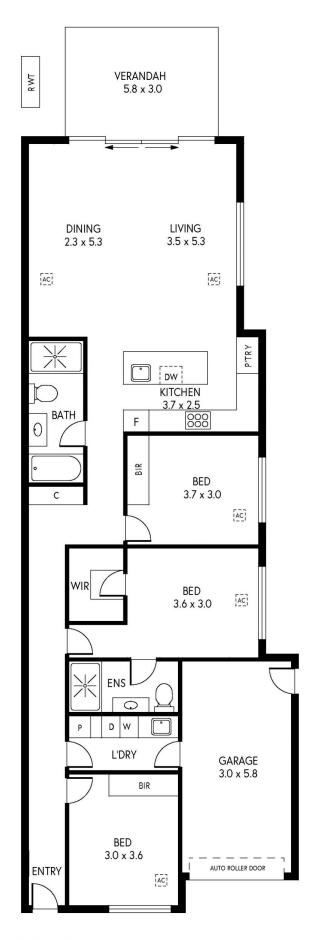

quisite luxury at 2 Buccleuch Ave Findon, where contemporary elegance harmonises with practical convenience in this masterfully constructed, newly built home. Every aspect of this residence has been thoughtfully designed with meticulous attention to detail, providing a flawless combination of sophistication and utility for a lifestyle of unmatched comfort.

As you approach this newly built contemporary residence, a striking washed brick partition frames the front porch, while an elegant timber ceiling complements the feature

For full version visit the website

## 3 🚑 2 🔓 1 🖨

Type : House

Price : Contact Agent Land Size : 260 sqm

View : https://www.sinova.com.au/sale/sa/western-

beachside-suburbs/findon/residential/house/

8125448



Jarrod Leow 08 7080 5884



Felix Chu 08 7080 5884



2 BUCCLEUCH AVENUE, FINDON

INTERNAL EXTERNAL TOTAL

143.1 SQM17.4 SQM160.5 SQM