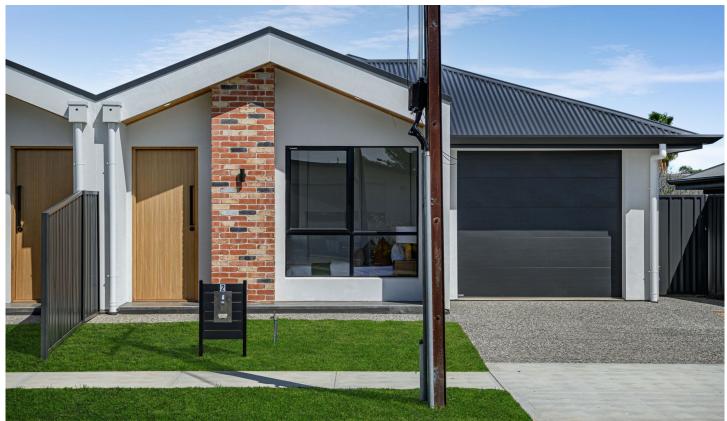

As you approach this newly built contemporary residence, a striking washed brick partition frames the front porch, while an elegant timber ceiling complements the feature

For full version visit the website