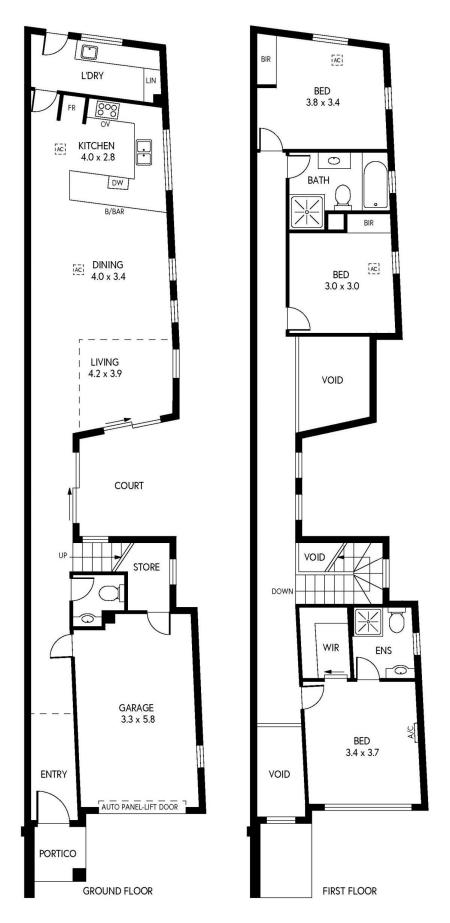

## **6A Sycamore Terrace Campbelltown SA**

This Torrens titled townhouse showcases an exemplary commitment to thoughtful design. The three-bedroom, two-bathroom residence seamlessly integrates nice finishes with a spacious layout and an air of sophisticated elegance, representing a truly forward-thinking home.

This townhouse will transform your expectations of townhouse living. Its clean lines and sophisticated combination of brick, rendering, and expansive windows significantly enhance its street appeal, further highlighted by the striking 2.4-meter timber front door. The property includes a single car-remote garage with a luxurious acrylic glass door, complemented by an additional parking space on the driveway.

## 3 📭 2 🟪 1 🗬

Type : Townhouse Price : Contact Agent Building Size : 213 sqm

Land Size : 200 sqm View : https://ww

: https://www.sinova.com.au/sale/sa/north -north-east-suburbs/campbelltown/resid

ential/townhouse/8125370

David Deng

6A SYCAMORE TERRACE, CAMPBELLTOWN

INTERNAL - 211.1 SQM EXTERNAL - 2.7 SQM TOTAL - 213.8 SQM