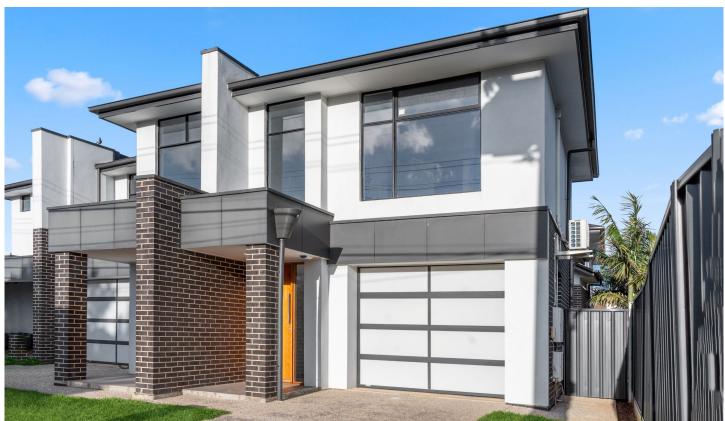

This townhouse will transform your expectations of townhouse living. Its clean lines and sophisticated combination of brick, rendering, and expansive windows significantly enhance its street appeal, further highlighted by the striking 2.4-meter timber front door. The property includes a single car-remote garage with a luxurious acrylic glass door, complemented by an additional parking space on the driveway.