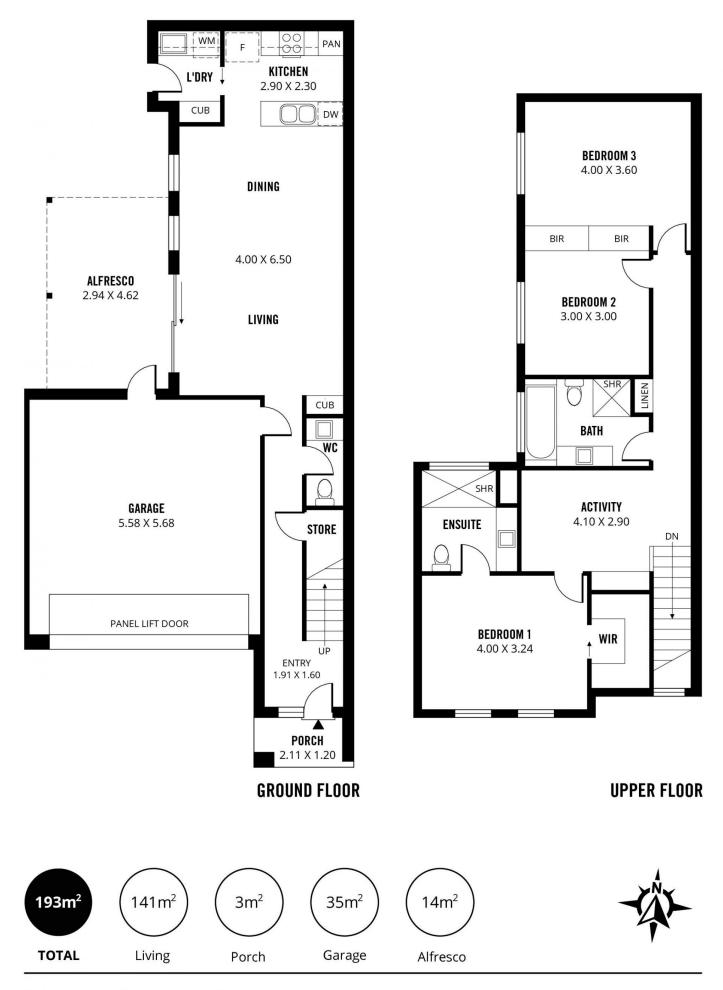

Situated in a vibrant lifestyle locale, these exquisite residences are within close proximity to essential amenities. Each home boasts a modern kitchen equipped with Westinghouse appliances, complemented by a stylish stonetop breakfast bar separating the living area. The contemporary bedrooms are bathed in natural light, while the lower levels feature expansive open-plan spaces seamlessly integrating kitchen, living, and dining areas. Outdoor entertainment is a delight with alfresco areas, and upstairs activity rooms provide additional flexibility.

Ascending carpeted stairs lead to the private retreat and

For full version visit the website

3 🎮 2 🚔 2 🛱

Type : Townhouse

**Price :** \$ 880,000

View : https://www.sinova.com.au/sale/sa/eastern-subur bs/hectorville/residential/townhouse/8097693

Stephen Ong 08 7080 5884

David Deng 08 7080 5884

Scale in metres. This drawing is for illustration purposes only. All measurements are approximate and details intended to be relied upon should be independently verified.