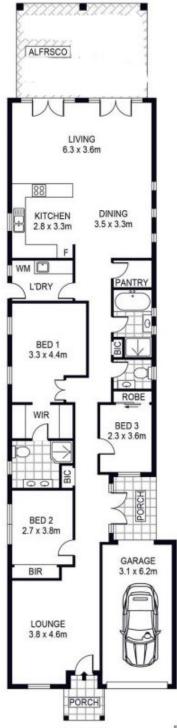

Offering features such as:

- 3 generous bedrooms

3 2 2 2

**View :** https://www.sinova.com.au/lease/sa/north-north-e ast-suburbs/newton/residential/house/8077820

David Deng 08 7080 5884

Hannah Wong 08 7080 5884

Scale in metres indicative only. Dimensions are approximate. All information contained herein is gathered from sources we believe to be reliable. However we cannot guarantee its accuracy and inferented persons should rely on their own enquires.

INT : 139m² GARAGE: 19m²