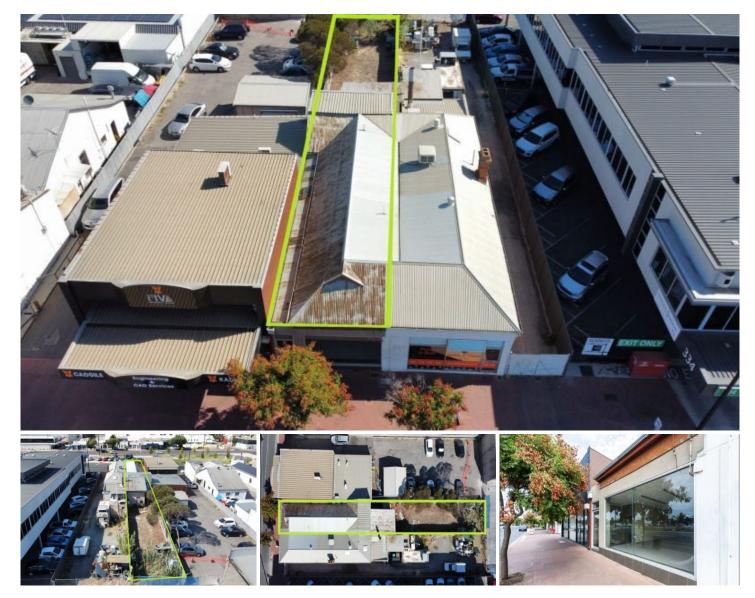

## 324 Port Road Hindmarsh SA

The location can only be described as absolutely premium, being located in a sought after inner metropolitan location which has undergone significant gentrification over recent years on Port Road/ South Road upgrade (i.e. The Torrens Road to River Torrens Project, DPTI) including free-flowing road traffic, middle lane car parking and an increase in pedestrian traffic.

Zoned within a flexible Suburban Activity Centre (Z5705) that encourages an impressive, active and attractive frontage to Port Road and the maximisation of pedestrian access and amenity, its immediate surroundings are retail shops, cafés, restaurants, take-away shops, offices, pubs and medical centres as well as Adelaide's iconic Entertainment Centre and City Tram Line just 2 minutes' walk.