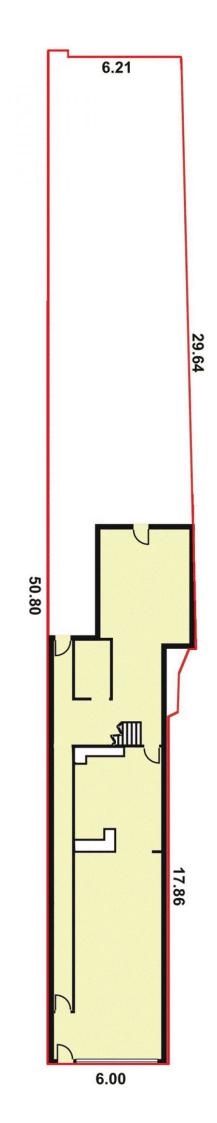

## Price

Building Size : 165.9 sqm Land Size View

- : AUCTION on 2nd August 11.30 AM (U.S.P)
- : 325 sqm
- : https://www.sinova.com.au/sale/sa/west ern-beachside-suburbs/hindmarsh/com mercial/retail/8066365