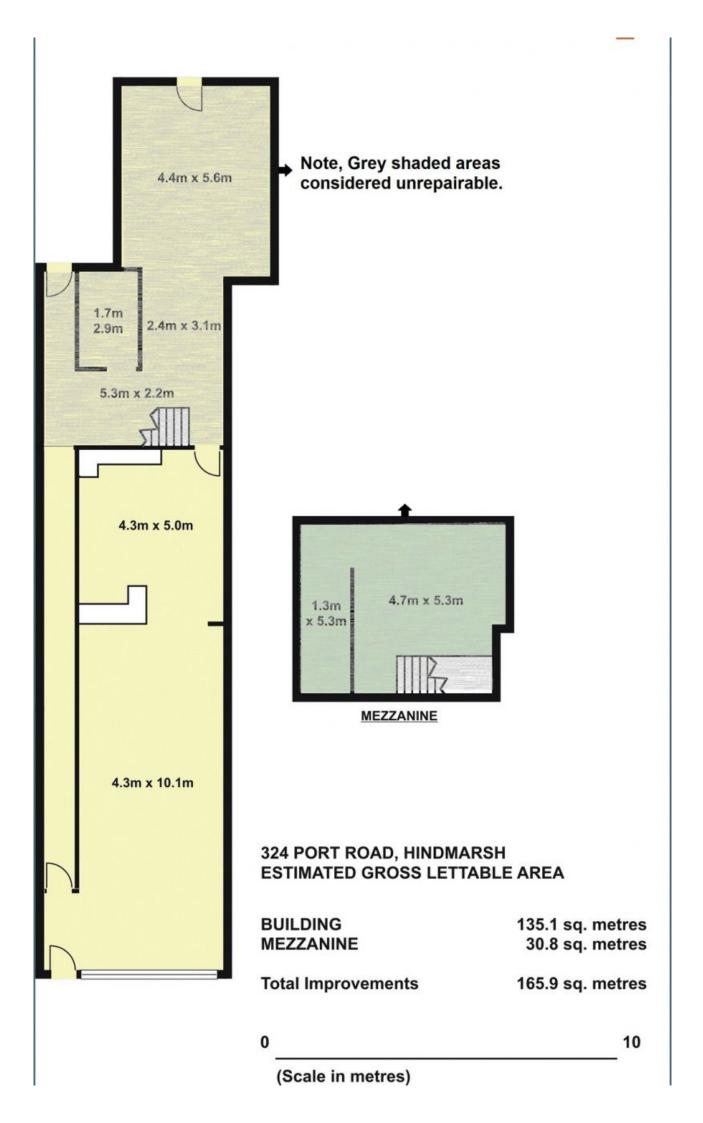

## Price

Building Size : 165.9 sqm Land Size View

- : AUCTION on 2nd August 11.30 AM (U.S.P)
- : 325 sqm
- : https://www.sinova.com.au/sale/sa/west ern-beachside-suburbs/hindmarsh/com mercial/retail/8066365