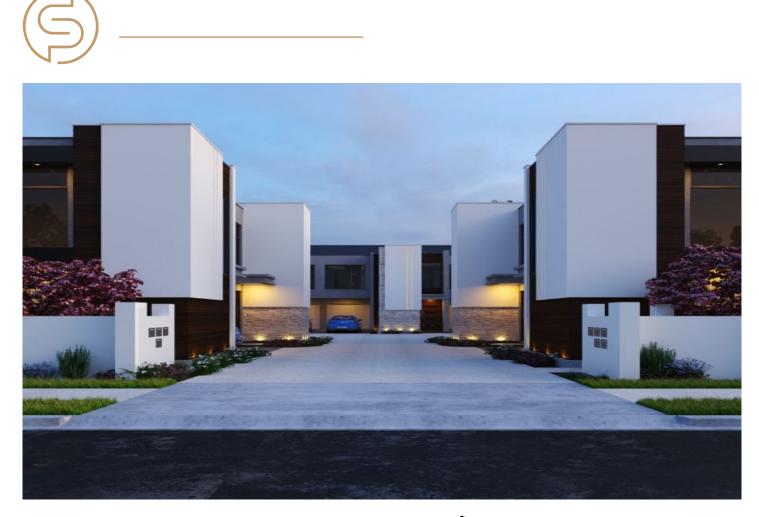

## What's on Offer:

Incorporating the age-old architectural principles of energy efficiency and sustainability, this development has nine distinct dwellings built around a central courtyard or 'Piazza' with a central 'Vista' driveway and has been designed as a premium gated community. The inspiring facades of the properties elegantly combine stonework, render and glass for maximum aesthetic appeal.

The homes ranging in size from 156-179sqm, each have a secure lockup garage and an additional car-park on the driveway. The lower level open-plan living is the order of the day, with the gourmet kitchen, dining and living areas seamlessly flowing into each other. Double glazed doors lead out to a covered alfresco area, which is a great spot for outdoor entertaining