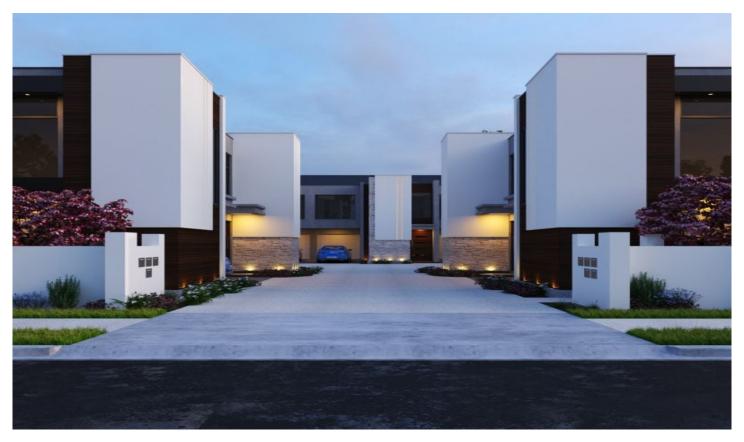

## What's on Offer:

Incorporating the age-old architectural principles of energy efficiency and sustainability, this development has nine distinct dwellings built around a central courtyard or 'Piazza' with a central 'Vista' driveway and has been designed as a premium gated community. The inspiring facades of the properties elegantly combine stonework, render and glass for maximum aesthetic appeal.

The homes ranging in size from 156-179sqm, each have a secure lockup garage and an additional car-park on the driveway. The lower level open-plan living is the order of the day, with the gourmet kitchen, dining and living areas seamlessly flowing into each other. Double glazed doors lead out to a covered alfresco area, which is a great spot for outdoor entertaining