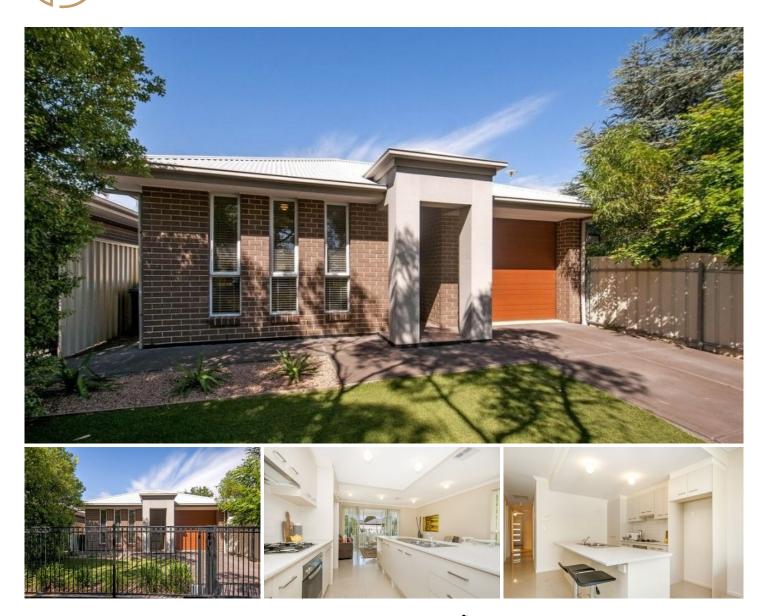

Welcome to this magnificent home, perfectly designed for family living and entertaining. This residence boasts three generously sized bedrooms, each providing comfort and style with plush carpeting and 2.4m high doors. Every bedroom is equipped with built-in robes, offering ample storage space. The master bedroom is a true retreat, featuring a large ensuite cleverly concealed behind the robes, providing a touch of luxury and privacy. 3 🛤 2 🚔 1 🚘