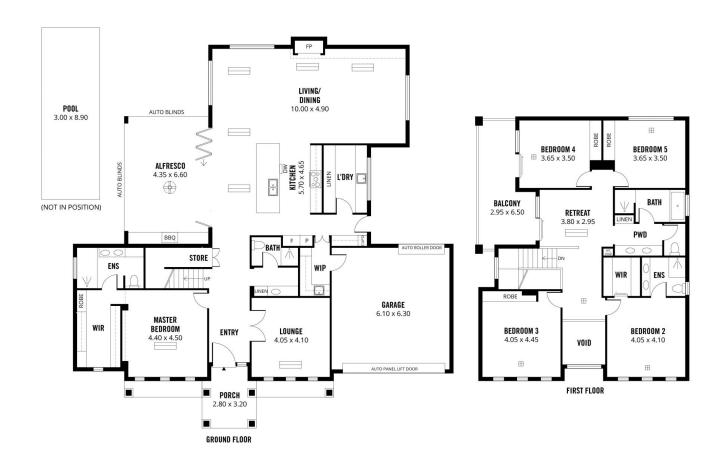

5 📭 4 🟪 2 🗬

Land Size: 660 sqm

View: https://www.sinova.com.au/sale/sa/eastern-

suburbs/glen-osmond/residential/house/800

7821

Jarrod Leow 08 7080 5884

Stephen Ong 08 7080 5884

Scale in metres. This drawing is for illustration purposes only. All measurements are approximate and details intended to be relied upon should be independently verified.