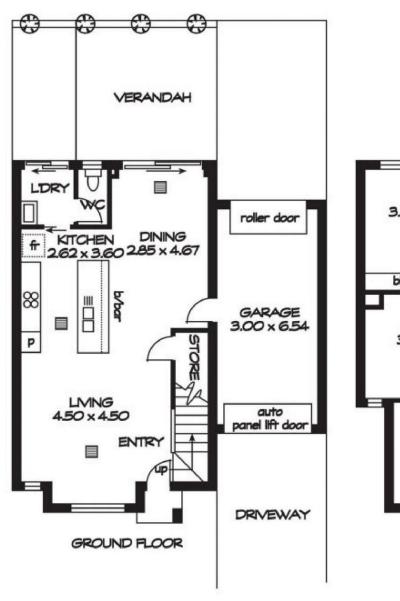

## 2C Ellythorp Avenue Hectorville SA

\*\*\* How to apply: If you wish to apply for this property, Please apply through realestate.com.au using the APPLY button

Bond - 4 weeks rent equivalent Lease term - 12 months Water charges - Tenant to pay all water usage and water supply charges

This double story home has 2 separate living areas, 3 bedrooms and two modern bathrooms with modern features and finishing's throughout.

- 2017 constructed executive 2 story family home
- 3 Bedrooms, 2 living areas and outdoor entertainment area
- Large living area upon entry flowing through to open plan

3 2 2 2

**View**: https://www.sinova.com.au/lease/sa/eastern-suburbs/hectorville/residential/townhouse/7935929

David Deng 08 7080 5884

Hannah Wong 08 7080 5884

| AREAS (approx) | m <sup>2</sup> |
|----------------|----------------|
| GROUND FLOOR:  | 57             |
| FIRST FLOOR:   | 78             |
| GARAGE:        | 22             |
| VERANDAH:      | 16             |
| TOTAL          | 173            |