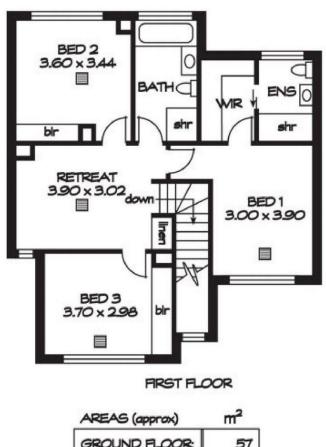

This double story home has 2 separate living areas, 3 bedrooms and two modern bathrooms with modern features and finishing's throughout.

- 2017 constructed executive 2 story family home
- 3 Bedrooms, 2 living areas and outdoor entertainment area
- Large living area upon entry flowing through to open plan

3 2 2 2

**View**: https://www.sinova.com.au/lease/sa/eastern-suburbs/hectorville/residential/townhouse/7935929

David Deng 08 7080 5884

Hannah Wong 08 7080 5884

| AREAS (approx) | m <sup>2</sup> |
|----------------|----------------|
| GROUND FLOOR:  | 57             |
| FIRST FLOOR:   | 78             |
| GARAGE:        | 22             |
| VERANDAH:      | 16             |
| TOTAL          | 173            |