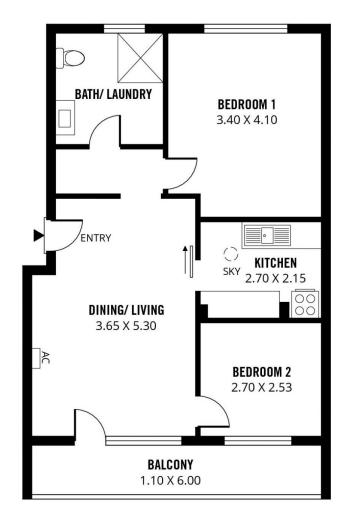

## 2 📭 1 🔓 1 😭

**View :** https://www.sinova.com.au/lease/sa/eastern-suburbs/myrtle-bank/residential/unit/7922304

David Deng 08 7080 5884

Hannah Wong 08 7080 5884

Scale in metres. This drawing is for illustration purposes only. All measurements are approximate and details intended to be relied upon should be independently verified. **Produced by The Fotobase Group**