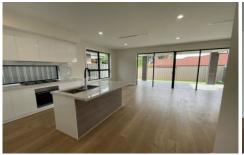

- Built-in-robes
- 2.7-metre high ceilings
- North-facing living area
- LED lighting throughout
- 40mm stone benchtops in kitchen
- Stainless steel SMEG 900mm gas cooktop & rangehood, 600mm Oven and dishwasher;
- Undermount sink and quality tapwares