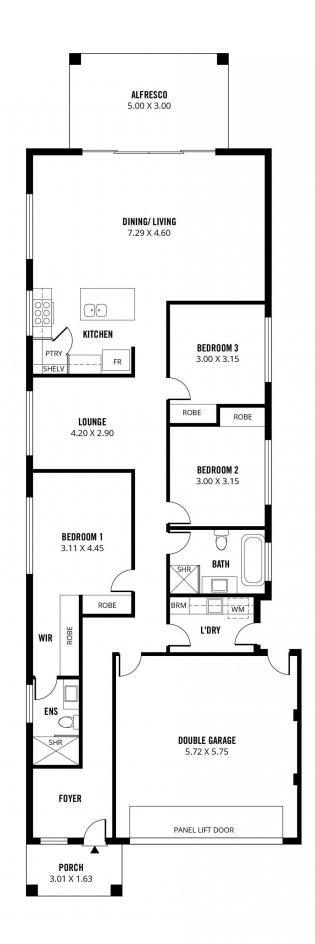

## 15b Weaver Street Hectorville SA

\*\*\* How to apply: If you wish to apply for this property, Please apply through realestate.com.au using the APPLY button

Bond - 4 weeks rent equivalent Lease term - 12 months Water charges - Tenant to pay all water usage and water supply charges

- Built-in-robes
- 2.7-metre high ceilings
- North-facing living area
- LED lighting throughout
- 40mm stone benchtops in kitchen
- Stainless steel SMEG 900mm gas cooktop & rangehood, 600mm Oven and dishwasher;
- Undermount sink and quality tapwares