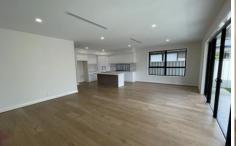

- Built-in-robes
- 2.7-metre high ceilings
- North-facing living area
- LED lighting throughout
- 40mm stone benchtops in kitchen
- Stainless steel SMEG 900mm gas cooktop & rangehood, 600mm Oven and dishwasher;
- Undermount sink and quality tapwares