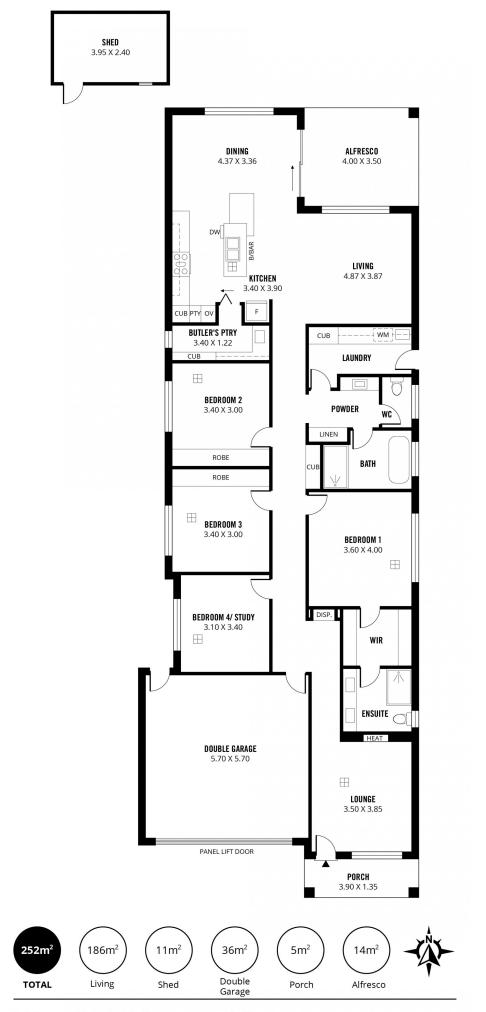

View : https://www.sinova.com.au/lease/sa/eastern-subu rbs/rostrevor/residential/house/7788559

David Deng 08 7080 5884

Hannah Wong 08 7080 5884

Scale in metres. This drawing is for illustration purposes only. All measurements are approximate and details intended to be relied upon should be independently verified.