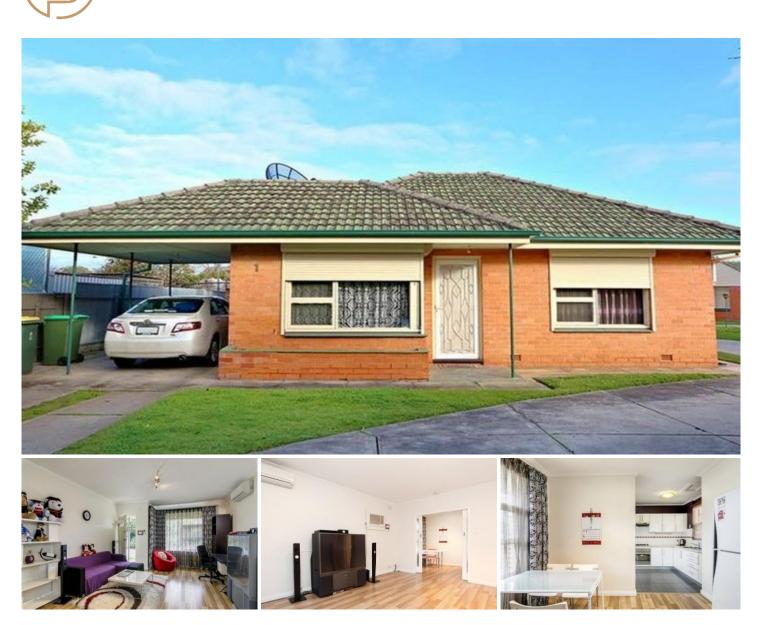

## 1/235 Payneham Road Joslin SA

\*\*\* How to apply: If you wish to apply for this property, Please apply through realestate.com.au using the APPLY button\*\*\*

Bond - 4 weeks rent equivalent Lease term - 12 months Water charges - Tenant to pay all water usage and water supply charges

- 2 bedrooms (both with built-in robe)
- Impressive sparkling kitchen with stainless steel appliances and adjacent dining area
- Main bathroom with frameless shower, floating vanity and full height tiling
- Spacious living/ lounge area
- Easy living with floating timber flooring throughout home
- 3 split system reverse cycle air conditioners provides all