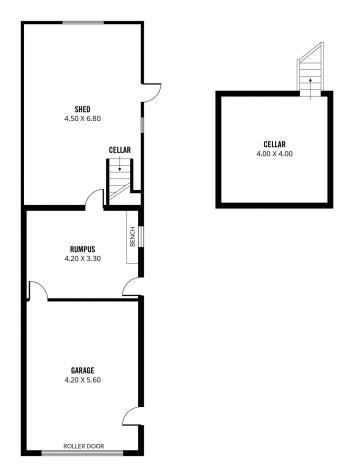

Perfectly located on a beautiful Jacaranda tree-lined street, walking distance to trendy cafés, restaurants and bars along The Parade.

There are three spacious bedrooms, the living room leads to a dining area and an updated kitchen, all serviced by a main bathroom. There's also a large back yard to enjoy, complete with a huge garage shed for storage.

4 🕮 1 🟪 4 🕿

**View :** https://www.sinova.com.au/lease/sa/eastern-suburbs/kensington/residential/house/7516289

Chea Chee Tan 0405 018 873

Hannah Wong 08 7080 5884

10m<sup>2</sup>

27m<sup>2</sup>

Garage

29m²

Verandah

32m<sup>2</sup>

Shed

280m<sup>2</sup>

TOTAL

182m²

Living