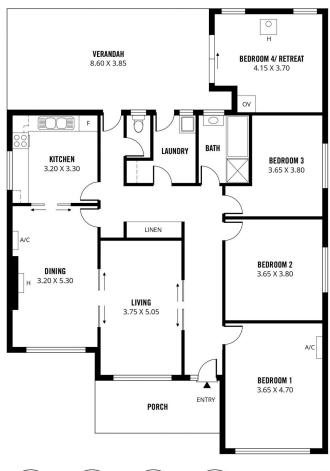

Perfectly located on a beautiful Jacaranda tree-lined street, walking distance to trendy cafés, restaurants and bars along The Parade.

There are three spacious bedrooms, the living room leads to a dining area and an updated kitchen, all serviced by a main bathroom. There's also a large back yard to enjoy, complete with a huge garage shed for storage.

4 🕮 1 🟪 4 🕿

**View :** https://www.sinova.com.au/lease/sa/eastern-suburbs/kensington/residential/house/7516289

Chea Chee Tan 0405 018 873

Hannah Wong 08 7080 5884

10m<sup>2</sup>

27m<sup>2</sup>

Garage

29m²

Verandah

32m<sup>2</sup>

Shed

280m<sup>2</sup>

TOTAL

182m²

Living