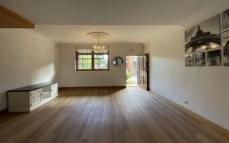

- ? Large open plan living and dining with split system air conditioning
- ? Timber kitchen with gas cooking, dishwasher, oven Three bedrooms all with built-in robes and carpets
- ? Remote-controlled roller shutters on all upstairs windows
- ? Reverse cycle ducted heating & cooling upstairs
- ? Upstairs two-way bathroom with bath