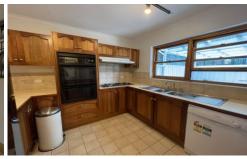

- ? Large open plan living and dining with split system air conditioning
- ? Timber kitchen with gas cooking, dishwasher, oven Three bedrooms all with built-in robes and carpets
- ? Remote-controlled roller shutters on all upstairs windows
- ? Reverse cycle ducted heating & cooling upstairs
- ? Upstairs two-way bathroom with bath