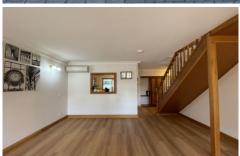

- ? Large open plan living and dining with split system air conditioning
- ? Timber kitchen with gas cooking, dishwasher, oven Three bedrooms all with built-in robes and carpets
- ? Remote-controlled roller shutters on all upstairs windows
- ? Reverse cycle ducted heating & cooling upstairs
- ? Upstairs two-way bathroom with bath