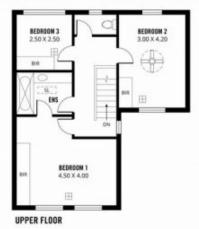

- ? Large open plan living and dining with split system air conditioning
- ? Timber kitchen with gas cooking, dishwasher, oven Three bedrooms all with built-in robes and carpets
- ? Remote-controlled roller shutters on all upstairs windows
- ? Reverse cycle ducted heating & cooling upstairs
- ? Upstairs two-way bathroom with bath

OV 3.00 X 3.00

LIVINE/BINING
4.50 X 6.30

VERANDAN

Scale in metres. This drawing is for illustration purposes only, All measurements are approximate and details intended to be relied upon should be independently verified.