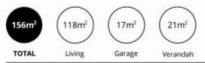

OV 3.00 X 3.00

LIVINE/BINING
4.50 X 6.30

VERANDAN

Scale in metres. This drawing is for illustration purposes only, All measurements are approximate and details intended to be relied upon should be independently verified.