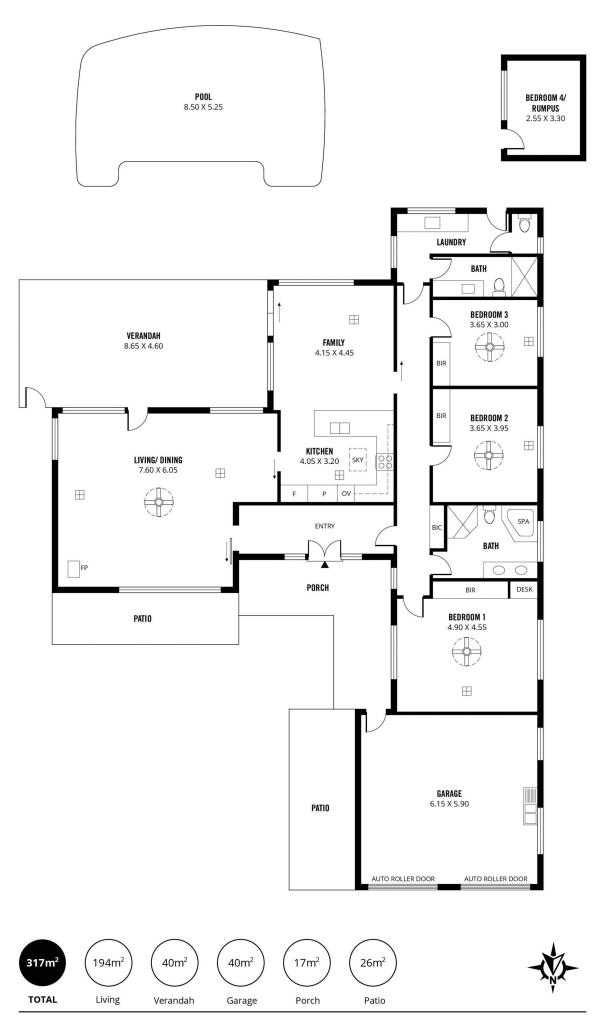

## 13 Shirley Crescent West Beach SA

\*\*\* How to apply: If you wish to apply for this property, Please apply through realestate.com.au using the APPLY button

Bond - 6 weeks rent equivalent Lease term - 12 months Water charges - Tenant to pay all water usage and water supply charges

This commodious family property incorporates the functionality, style and design ethos your family deserves. In a paramount location just metres from the stunning West Beach foreshore, this is your opportunity for a lifestyle upgrade where the curative powers of the ocean can be accessed every day.

Extensive covered verandas provide plenty of shaded area

4 🕮 2 📛 4 🖨

Land Size: 770 sqm

View: https://www.sinova.com.au/lease/sa/wester

n-beachside-suburbs/west-beach/residential

/house/7441289

David Deng 08 7080 5884