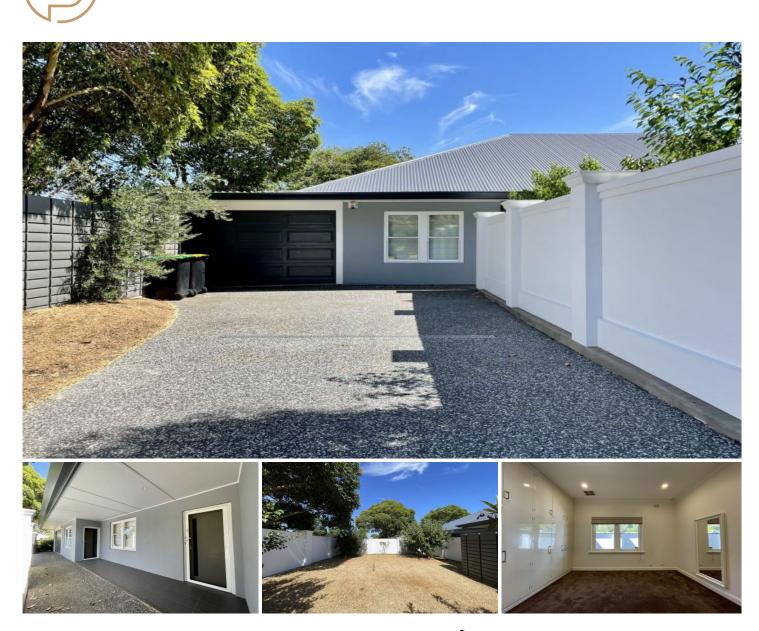

529 The Parade Magill SA

\*\*\* How to apply: If you wish to apply for this property, Please apply through realestate.com.au using the APPLY button

Bond - 6 weeks rent equivalent Lease term - 12 months Water charges - Tenant to pay all water usage and water

4 🛤 2 🏪 3 🚘

| <b>Building Size</b> | : 234 sqm    |
|----------------------|--------------|
| Land Size            | : 558 sqm    |
| View                 | : https://ww |

: https://www.sinova.com.au/lease/sa/eas tern-suburbs/magill/residential/house/73 49230