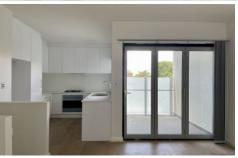

## Features

- Light-filled bedroom 1 with walk-in robe, ensuite, and park view
- Good Sized bedrooms 2 came with a built-in robe and bedroom 3 with ensuite and comfortable verandah
- Open plan kitchen, dining, and living room that is great for a small family
- Comfy balcony with park view