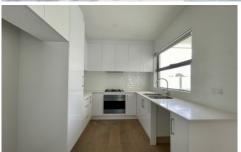

## Features

- Light-filled bedroom 1 with walk-in robe, ensuite, and park view
- Good Sized bedrooms 2 came with a built-in robe and bedroom 3 with ensuite and comfortable verandah
- Open plan kitchen, dining, and living room that is great for a small family
- Comfy balcony with park view