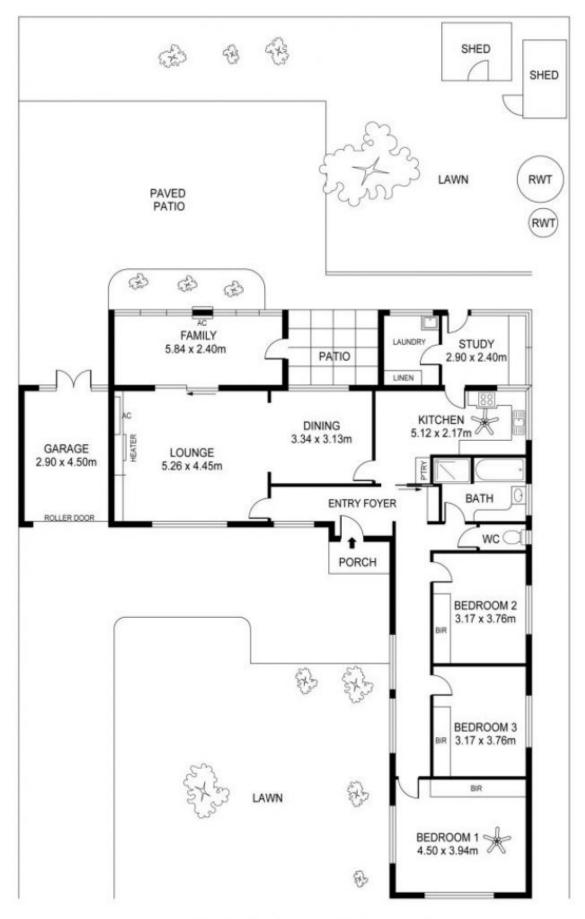

## 51 Devereux Road Linden Park SA

\*\*\* How to apply: If you wish to apply for this property, Please apply through realestate.com.au using the APPLY button

Bond - 6 weeks rent equivalent Pets Policy - Negotiable Water charges - Tenant to pay all water usage and water supply charges

This original family home is conveniently located close to public transport, burnside village, linden park primary and the University of Adelaide Waite Campus

- 3 good sized bedrooms all with built in robes
- Formal lounge with large windows
- Sunroom
- Centrally located original bathroom with a large shower