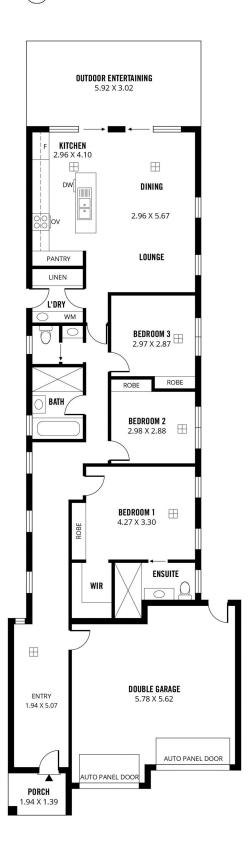

The elongated floor plan of the home incorporates approximately 175 sqm of building space, maximising the 337 sqm block size. Neutral tones, sprawling spaces and a commitment to quality fixtures and fittings provide a breezy