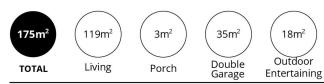

The elongated floor plan of the home incorporates approximately 175 sqm of building space, maximising the 337 sqm block size. Neutral tones, sprawling spaces and a commitment to quality fixtures and fittings provide a breezy