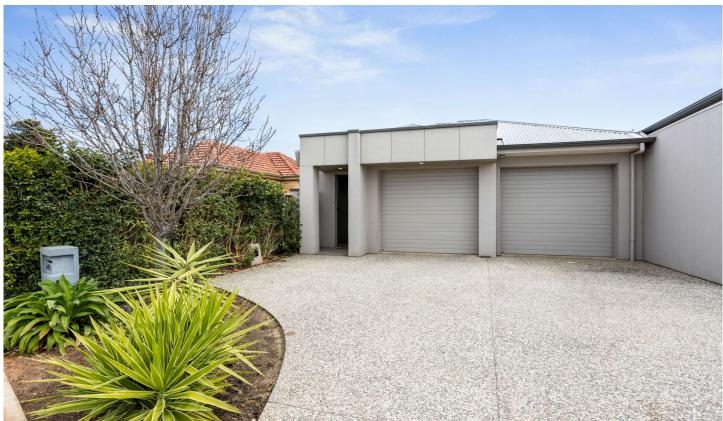

The contemporary lines and subtle grey tones of the eye-catching façade make an immediate impression of style that resonates throughout the entire home. The double exposed aggregate concrete driveway leads to a double lockup garage with twin panel doors, offering an alternative entry into the home to the front porch.

The elongated floor plan of the home incorporates approximately 175 sqm of building space, maximising the 337 sqm block size. Neutral tones, sprawling spaces and a commitment to quality fixtures and fittings provide a breezy