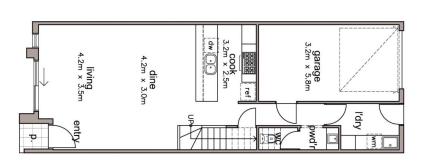

3 📭 2 🔓 3 😭

**View :** https://www.sinova.com.au/lease/sa/eastern-suburbs/felixstow/residential/townhouse/6446280

Maggie Du 08 7080 5884

GROUND FLOOR PLAN

| GROUND<br>MAIN LIVING | DWELLING 24<br>AREAS (sqm)       |
|-----------------------|----------------------------------|
| UPPER<br>MAIN LIVING  |                                  |
| GARAGE                |                                  |
| PORTICO               | BRIAR ROAD                       |
| TOTAL                 | 923 - DS3 - D                    |
|                       | UPPER MAIN LIVING GARAGE PORTICO |