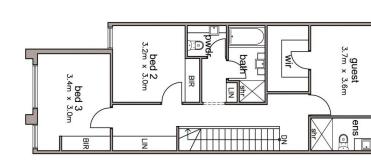

3 📭 2 🔓 3 😭

**View :** https://www.sinova.com.au/lease/sa/eastern-suburbs/felixstow/residential/townhouse/6446280

Maggie Du 08 7080 5884

GROUND FLOOR PLAN

| GROUND<br>MAIN LIVING | DWELLING 24<br>AREAS (sqm)       |
|-----------------------|----------------------------------|
| UPPER<br>MAIN LIVING  |                                  |
| GARAGE                |                                  |
| PORTICO               | BRIAR ROAD                       |
| TOTAL                 | 923 - DS3 - D                    |
|                       | UPPER MAIN LIVING GARAGE PORTICO |