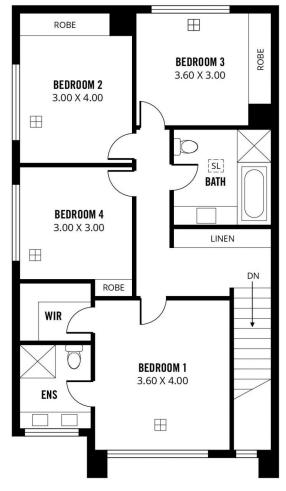

Each one brings to the table evidence of conscientious design, with thoughtful floor plans maximising space and creating an immediate impression of style. These are homes that are as good to be in as they are to look at.

Here's a breakdown of the size of each townhouse: 52: 3 bedrooms + 1 study | 2.5 bathrooms | Single garage

4 🖰 2 📛 2 🖨

**Price:** \$526,000

View: https://www.sinova.com.au/sale/sa/north-north-e

ast-suburbs/campbelltown/residential/townhouse/ 5930984

Jarrod Leow 08 7080 5884

Doris He 0423 707 585

GROUND FLOOR UPPER FLOOR

Scale in metres. This drawing is for illustration purposes only. All measurements are approximate and details intended to be relied upon should be independently verified.