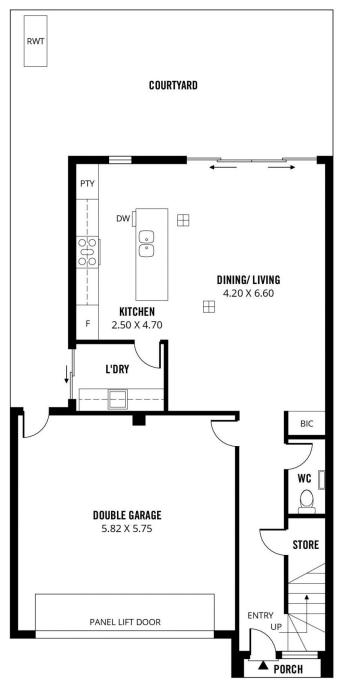

Each one brings to the table evidence of conscientious design, with thoughtful floor plans maximising space and creating an immediate impression of style. These are homes that are as good to be in as they are to look at.

Here's a breakdown of the size of each townhouse: 52: 3 bedrooms + 1 study | 2.5 bathrooms | Single garage

4 🖰 2 📛 2 🖨

**Price:** \$526,000

View: https://www.sinova.com.au/sale/sa/north-north-e

ast-suburbs/campbelltown/residential/townhouse/ 5930984

Jarrod Leow 08 7080 5884

Doris He 0423 707 585

GROUND FLOOR UPPER FLOOR

Scale in metres. This drawing is for illustration purposes only. All measurements are approximate and details intended to be relied upon should be independently verified.