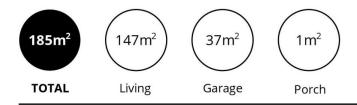

Here's a breakdown of the size of each townhouse: 52: 3 bedrooms + 1 study | 2.5 bathrooms | Single garage

4 🖰 2 📛 2 🖨

**Price:** \$526,000

View: https://www.sinova.com.au/sale/sa/north-north-e

ast-suburbs/campbelltown/residential/townhouse/ 5930984